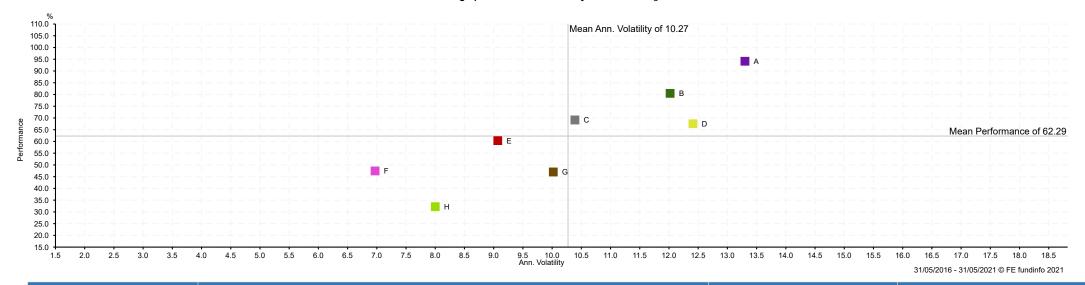

## Pricing Spread: Bid-Bid • Currency: Pounds Sterling

| Key        | Name                                                  | Performance | Volatility |
|------------|-------------------------------------------------------|-------------|------------|
| ■ A        | 2019/20 FAL Passive Adventurous GTR in GB             | 94.15       | 13.30      |
| <b>■</b> B | 2019/20 FAL Passive Moderate to Adventurous GTR in GB | 80.48       | 12.02      |
| <b>■</b> c | 2019/20 FAL Passive Moderate GTR in GB                | 69.14       | 10.39      |
| D          | AFI Aggressive TR in GB                               | 67.53       | 12.41      |
| ■ E        | 2019/20 FAL Passive Cautious to Moderate GTR in GB    | 60.35       | 9.07       |
| F          | 2019/20 FAL Passive Cautious GTR in GB                | 47.45       | 6.97       |
| ■ G        | AFI Balanced TR in GB                                 | 46.99       | 10.02      |
| <b>н</b>   | AFI Cautious TR in GB                                 | 32.22       | 8.00       |